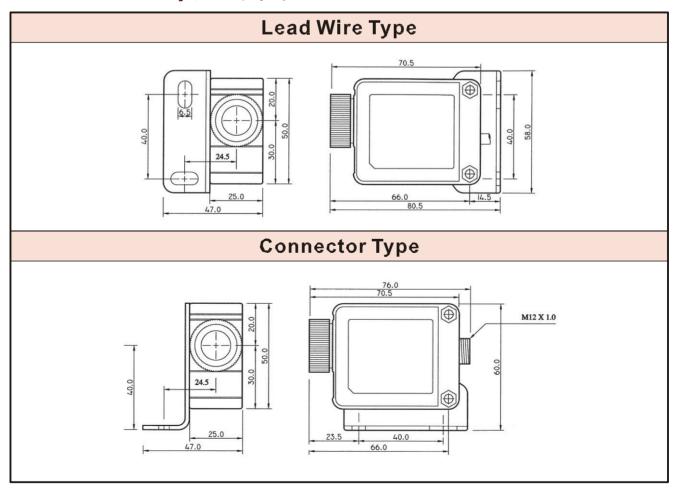

nd,

High Sensitivity To Press The 🖲 Key

Low Sensitivity To Press The - Key

SET 1: 再標誌點上按图 鍵 3 秒, "PL" LED 會慢閃

SET 2: 在背景上高感度設定按 🖲 鍵, 低感度設定按 🦳 鍵



#### Remarks/備註

1 > If LED " PL " Flicks Fastly After Finishing Setting, It is The Maximun Sensitivity Condition.

完成設定後 "PL" LED 快閃,表示設定成最大感度狀態

Or Pressing The Key May Reduce The Sensitivity

在檢測狀態,按图 鍵可以增加感度,按回 鍵可以滅弱感度

3 > To Change The Output Status , Please Keep On Pressing The 🖲 Key And Pressing The 🖂

Key To Change The Output Status.

< If Keep On Pressing The Key Over 3 Sec. Will Enter To The Setting Condition>

如果要改變輸出狀態,請按住 图 鍵再按 — 鍵即可改變輸出狀態。

<注意,不要持續按 < 鍵超過3秒,否則會進入感度設定狀態>

4 > On The Detecting Status, LED " PL " Is The Pilot Of Stability

在檢測狀態, "PL"LED 是穩定指示燈



### AT MARK SENSOR

## ■Output Circuit/輸出迴路



# ■Dimension/尺寸圖