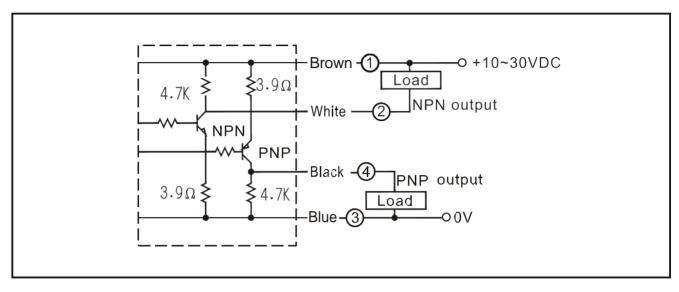

T 2: On the Background,

High Sensitivity To Press The 🖲 Key

Low Sensitivity To Press The - Key

SET 1: 再標誌點上按图 鍵 3 秒, "PL" LED 會慢閃

SET 2: 在背景上高感度設定按 🖲 鍵, 低感度設定按 🦳 鍵



#### Remarks/備註

1 > If LED " PL " Flicks Fastly After Finishing Setting, It is The Maximun Sensitivity Condition.

完成設定後 "PL" LED 快閃,表示設定成最大感度狀態

Or Pressing The Key May Reduce The Sensitivity

在檢測狀態,按图 鍵可以增加感度,按回 鍵可以滅弱感度

3 > To Change The Output Status , Please Keep On Pressing The 🖲 Key And Pressing The 🖂

Key To Change The Output Status.

< If Keep On Pressing The Key Over 3 Sec. Will Enter To The Setting Condition>

如果要改變輸出狀態,請按住 图 鍵再按 — 鍵即可改變輸出狀態。

<注意,不要持續按 < 鍵超過3秒,否則會進入感度設定狀態>

4 > On The Detecting Status, LED " PL " Is The Pilot Of Stability

在檢測狀態, "PL"LED 是穩定指示燈



### AT MARK SENSOR

## ■Output Circuit/輸出迴路



# ■Dimension/尺寸圖