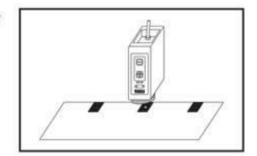

#### Setting On Mark Point/標誌點動作設定

After PRESSING The (5) Key , The LED " PL "Flicks Slowly ,

Then Please Press The Key to Finish The Setting Of Sensitivity

< LED "PL "Turn On , LED " OP " Off >

按住 图 鍵 3 秒後, "PL" LED 會慢閃

再按 🖃 鍵即可完成感度設定

< "PL"LED 亮著"OP"LED熄滅>