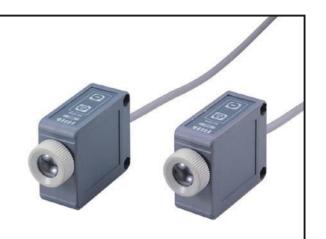

## AT MARK SENSOR

- **\* HIGH SPEED RESPONSE: 5 Khz**
- ※ EASY TO SET OPTIMUN DETECTING
  STATUS WITH SENSITIVITY &
  EMITTING AUTOTUNNING
- **\*\*** WHITE LIGHT EMITTER EASY TO DETECT THE RED OR GREEN MARK
- \*\* CO-AXIAL DETECTER DETECTS THE MARK
   \*\* MORE STABLE\*\*
- **X DARK ON/LIGHT ON CHANGEABLE**
- **※ NPN & PNP TWO OUTPUT**

## Specification

| Туре                     | 型式   | LEAD WIRE                                    |                                        | M12 CONNECTER |              |
|--------------------------|------|----------------------------------------------|----------------------------------------|---------------|--------------|
| Model                    | 型號   | MS-02W                                       | MS-O2W-H                               | MS-02W-M12    | MS-02W-H-M12 |
| Response time            | 應答時間 | 0.2 mS                                       | 0.1 mS                                 | 0.2 mS        | 0.1 mS       |
| Setting distance         | 設定距離 | 25.0±2.0 mm                                  |                                        |               |              |
| Emitter                  | 發射光源 | White Light Led                              |                                        |               |              |
| Light spot               | 光點   | 2.0 <i>φ</i>                                 |                                        |               |              |
| Operating voltage        | 工作電壓 | 10-30 VDC;Ripple < 20% of peak to peak       |                                        |               |              |
| Current consumption 消耗電流 |      | 40 mA max.                                   |                                        |               |              |
| Output method            | 輸出方式 | NPN & PNP two output                         |                                        |               |              |
| Output status            | 輸出狀態 | NO or NC Changeable                          |                                        |               |              |
| Output current           | 輸出電流 | 150 mA max.                                  |                                        |               |              |
| Leakage current          | 漏電流  | 0.8 mA max.                                  |                                        |               |              |
| Residual voltage         | 殘留電壓 | 0.8 V max.                                   |                                        |               |              |
| Protection circuit       | 保護電路 | Short Circuit & Polarity Reversed Protection |                                        |               |              |
| Illumination             | 耐外亂光 | Lamp                                         | olight <5,000Lux; Sunlight < 10,000Lux |               |              |
| Connection method        | 接線方式 | 4C/5.0                                       | $\phi 	imes 2$ m                       | M12           | x 1.0        |
| Housing material         | 外殼材質 |                                              | Intensive PBT                          |               |              |
| Protection class         | 保護等級 |                                              | lp-65                                  |               |              |
| Circumstance             | 工作環境 |                                              | -20℃~+ 60℃;35% ~ 85 %RH                |               |              |

### AT MARK SENSOR