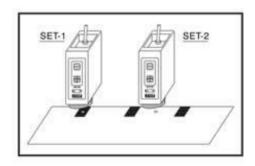

#### Setting On Two Position/兩點設定

SET 1: On the Mark Point, After Pressing The (5) Key 3 Sec.,

The LED " PL " Flicks Slowly

SET 2: On the Background,

High Sensitivity To Press The 🖲 Key

Low Sensitivity To Press The - Key

SET 1: 再標誌點上按图 鍵 3 秒, "PL" LED 會慢閃

SET 2: 在背景上高感度設定按 🖲 鍵, 低感度設定按 🦳 鍵