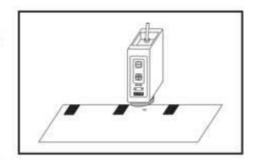

#### Setting On Background/背景動作設定

After PRESSING The 👸 Key , The LED " PL "Flicks Slowly ,

Then Please Press The Key to Finish The Setting Of Sensitivity < LED " PL " & " OP " Turn On >

按住 🖲 鍵 3 秒後, "PL" LED 會慢閃

再按 图 鍵即可完成態度設定

< "PL"及"OP"LED都會亮著>